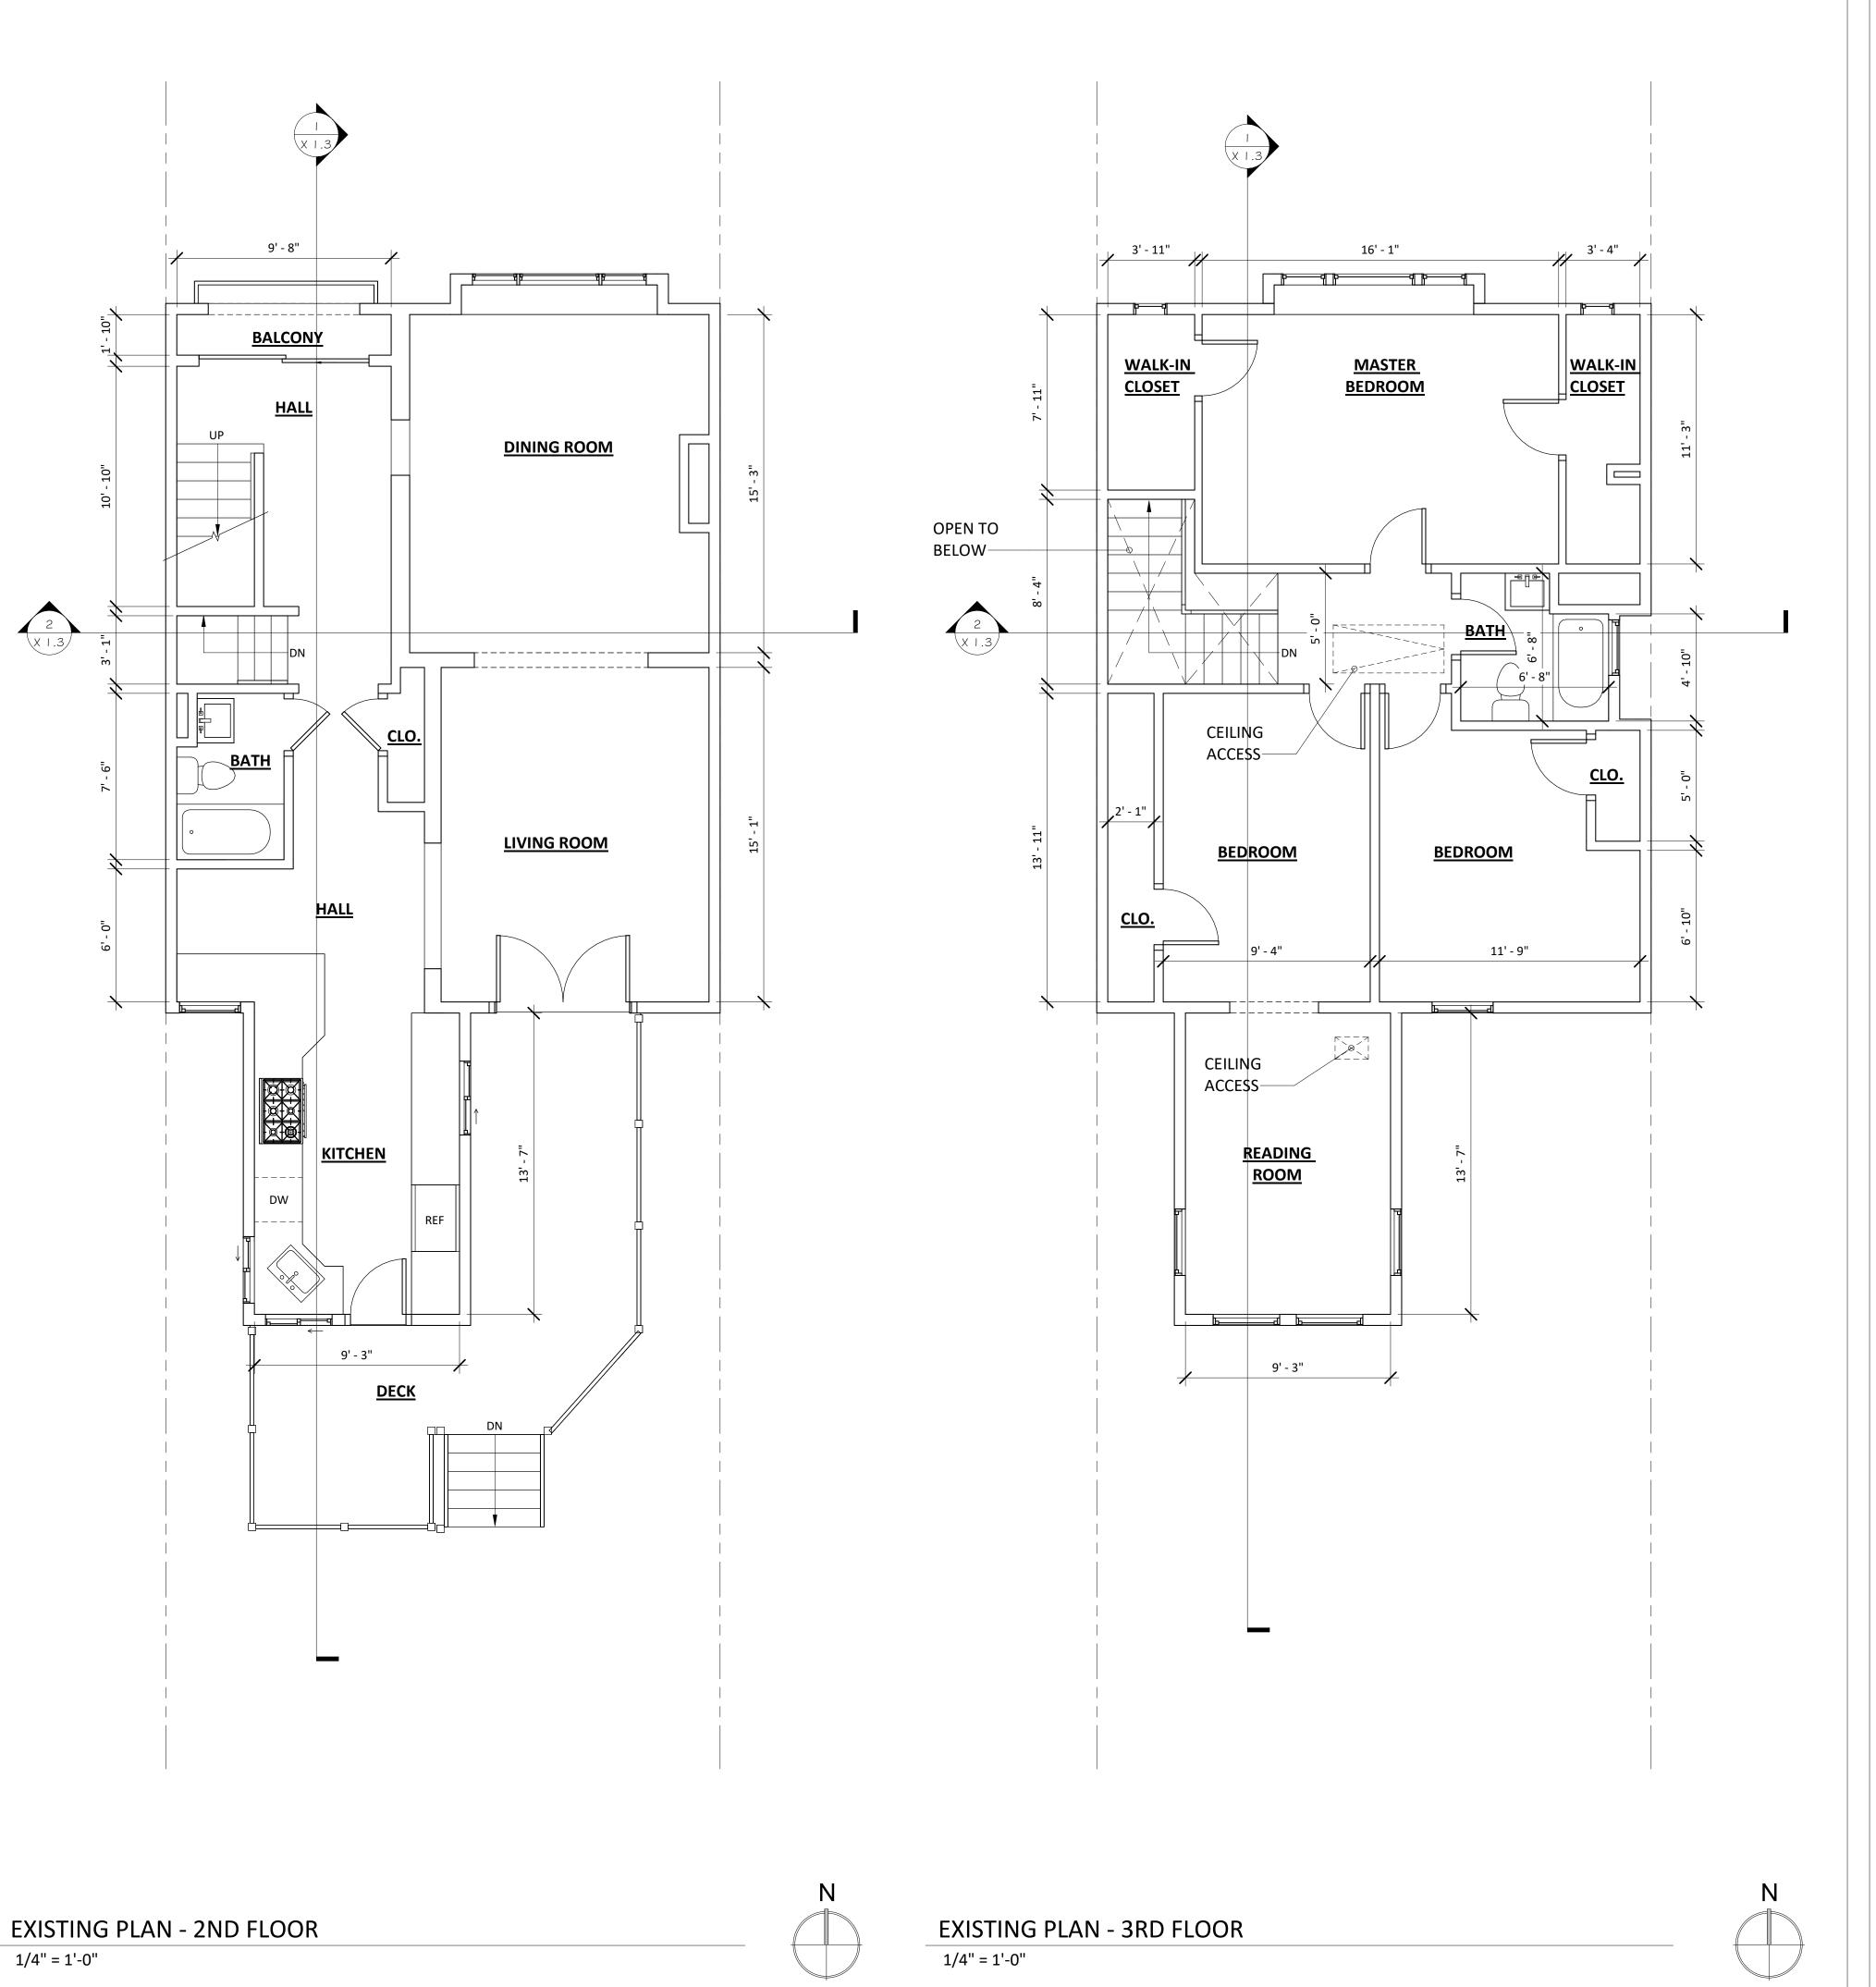

## SITE

DATE: 02/05/24 SCALE: 1/8" = 1'-0" DRAWN: Author JOB No: 2401

EXISTING PLAN - 1ST FLOOR

1/4" = 1'-0"

AS-BUILT 100 MARKET STREET SAN FRANCISCO, CA

FLOOR PLAN

DATE: 02/05/24 SCALE: 1/4" = 1'-0" DRAWN: AA JOB No: 2401