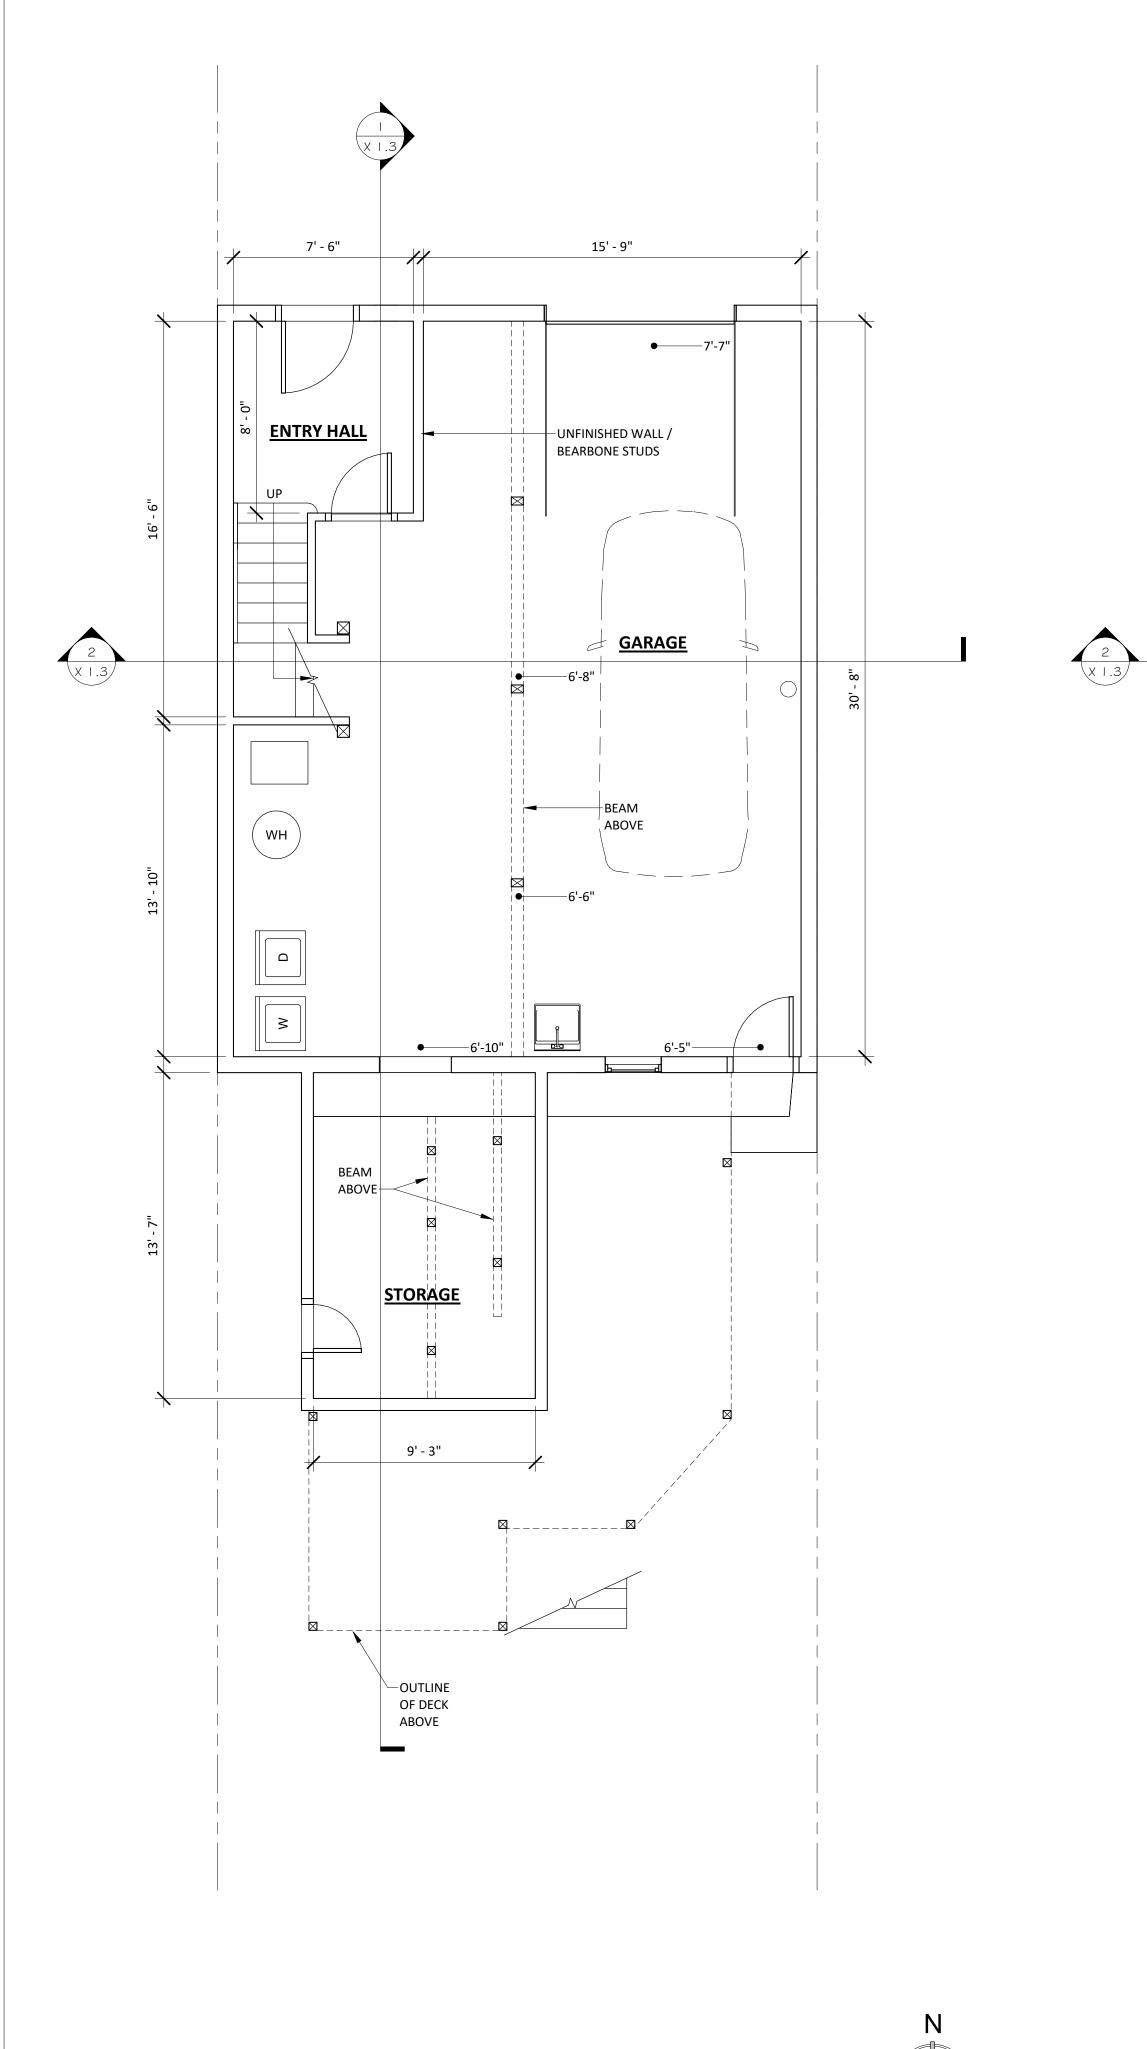

## SITE

DATE: 02/05/24 SCALE: 1/8" = 1'-0" DRAWN: Author JOB No: 2401

EXISTING PLAN - 1ST FLOOR

1/4" = 1'-0"

AS-BUILT 100 MARKET STREET SAN FRANCISCO, CA

FLOOR PLAN

DATE: 02/05/24 SCALE: 1/4" = 1'-0" DRAWN: AA JOB No: 2401