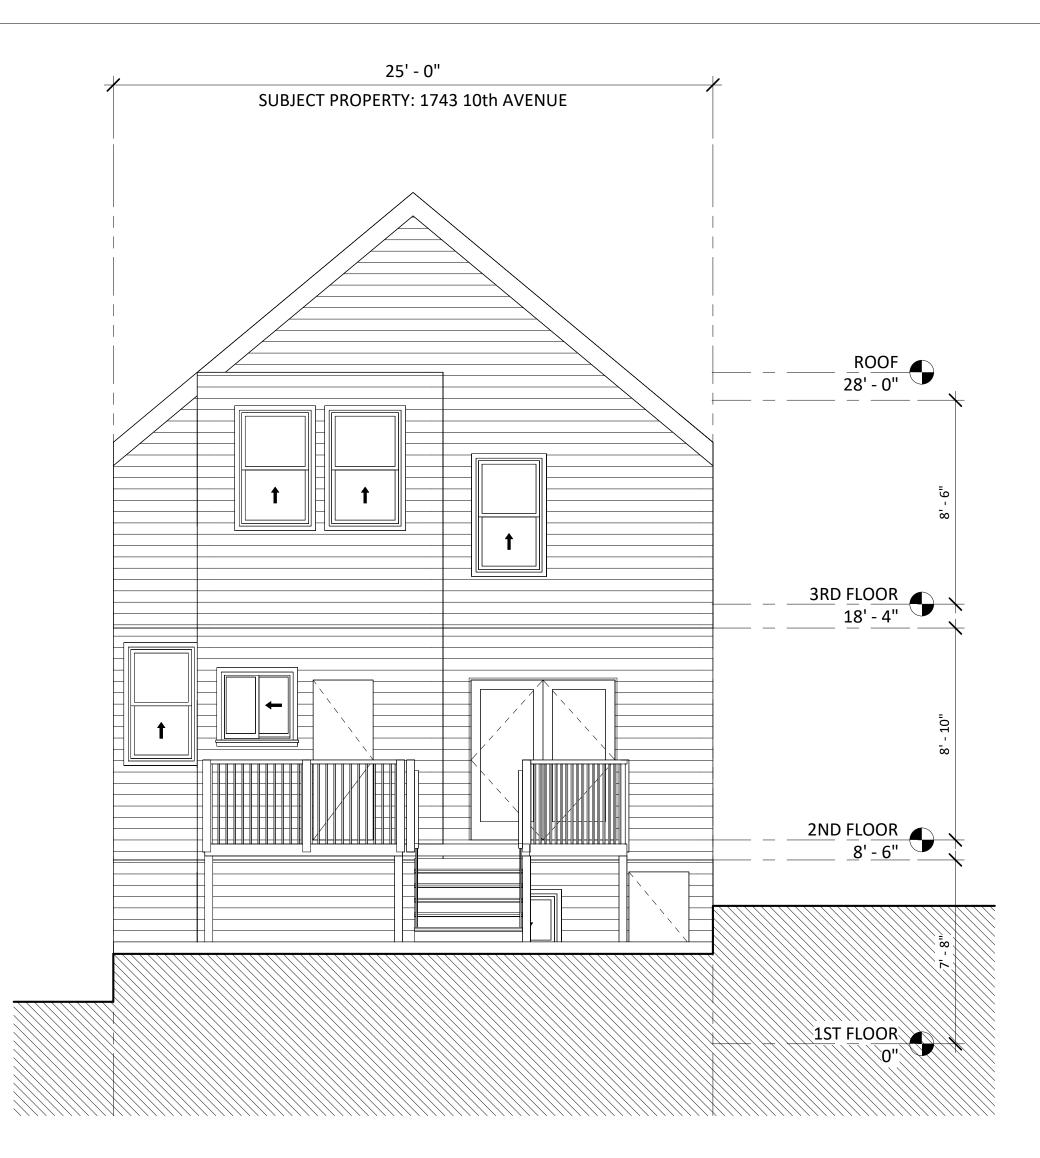

## **EXISTING REAR ELEVATION - WEST** 1/4" = 1'-0"

**EXISTING SIDE ELEVATION - SOUTH** 1/4" = 1'-0"

AS-BUILT 100 MARKET STREET SAN FRANCISCO, CA

## ELEVATION

| DATE:   |              |
|---------|--------------|
|         | 02/05/24     |
| SCALE:  |              |
|         | 1/4" = 1'-0" |
| DRAWN:  |              |
|         | Author       |
| JOB No: |              |
|         | 2401         |