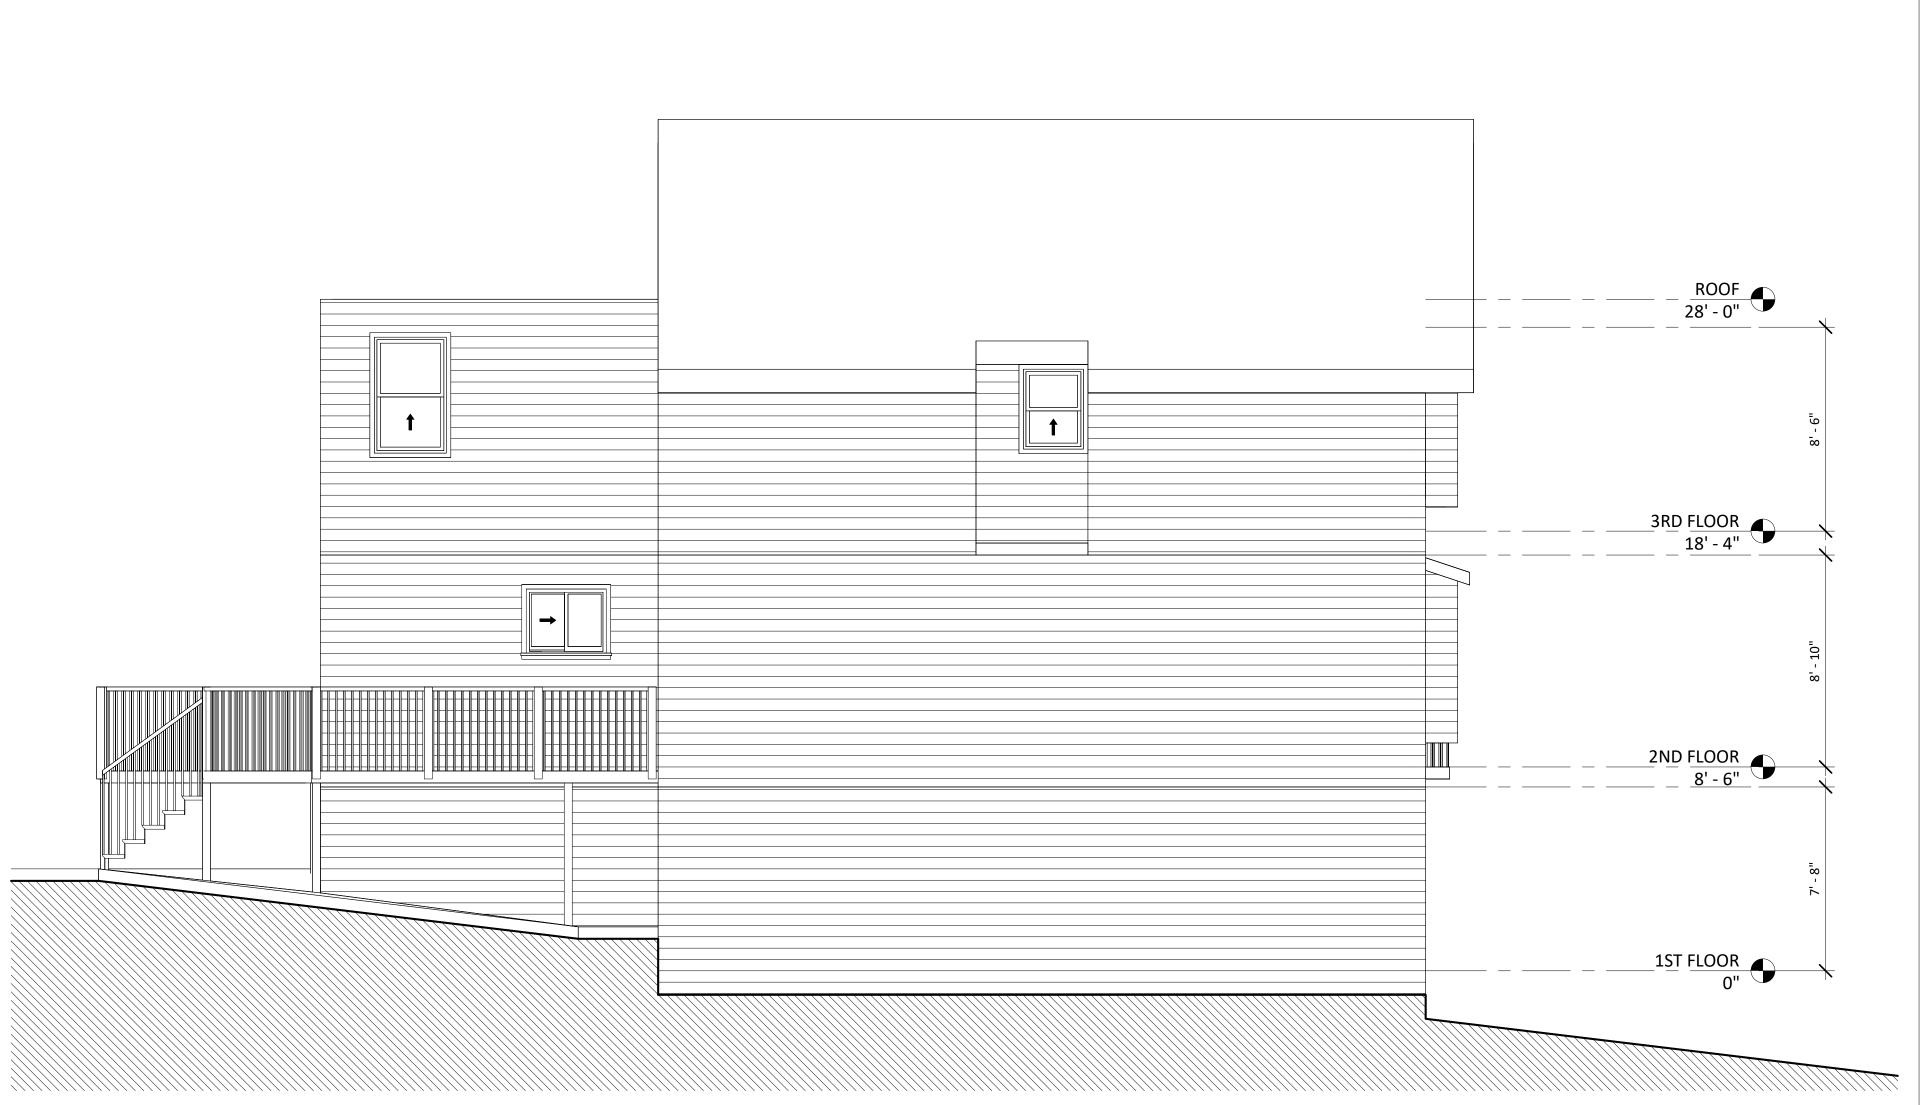

## **EXISTING REAR ELEVATION - WEST** 1/4" = 1'-0"

**EXISTING SIDE ELEVATION - SOUTH** 1/4" = 1'-0"

AS-BUILT 100 MARKET STREET SAN FRANCISCO, CA

## ELEVATION

| DATE:   |              |
|---------|--------------|
|         | 02/05/24     |
| SCALE:  |              |
|         | 1/4" = 1'-0" |
| DRAWN:  |              |
|         | Author       |
| JOB No: |              |
|         | 2401         |