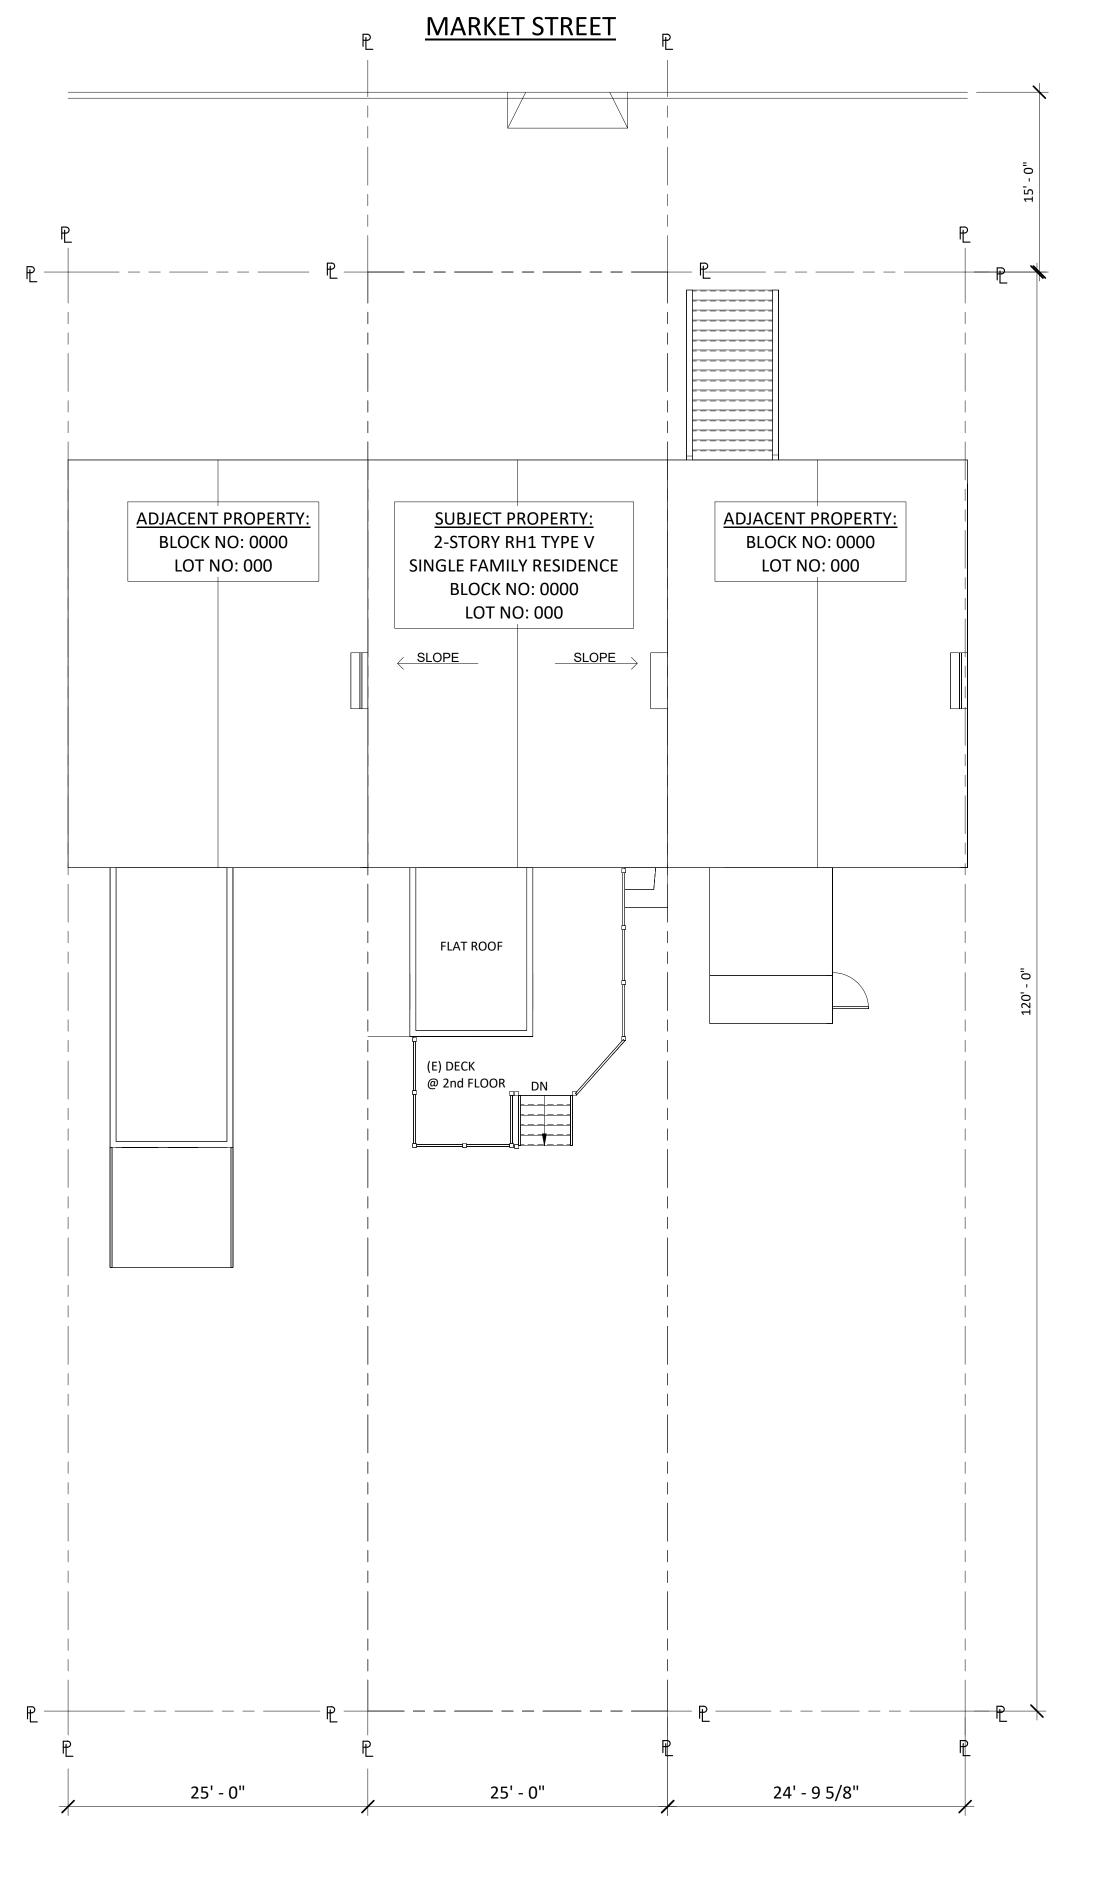

EXISTING SITE PLAN 1/8" = 1'-0"



AS-BUILT 100 MARKET STREET SAN FRANCISCO, CA

## SITE

DATE: 02/05/24 SCALE: 1/8" = 1'-0" DRAWN: Author JOB No: 2401



EXISTING PLAN - 1ST FLOOR

1/4" = 1'-0"



AS-BUILT 100 MARKET STREET SAN FRANCISCO, CA

FLOOR PLAN

DATE: 02/05/24 SCALE: 1/4" = 1'-0" DRAWN: AA JOB No: 2401



## **EXISTING REAR ELEVATION - WEST** 1/4" = 1'-0"



**EXISTING SIDE ELEVATION - SOUTH** 1/4" = 1'-0"

AS-BUILT 100 MARKET STREET SAN FRANCISCO, CA

## ELEVATION

| DATE:   |              |
|---------|--------------|
|         | 02/05/24     |
| SCALE:  |              |
|         | 1/4" = 1'-0" |
| DRAWN:  |              |
|         | Author       |
| JOB No: |              |
|         | 2401         |



AS-BUILT 100 MARKET STREET SAN FRANCISCO, CA

## SECTIONS

| DATE:   |