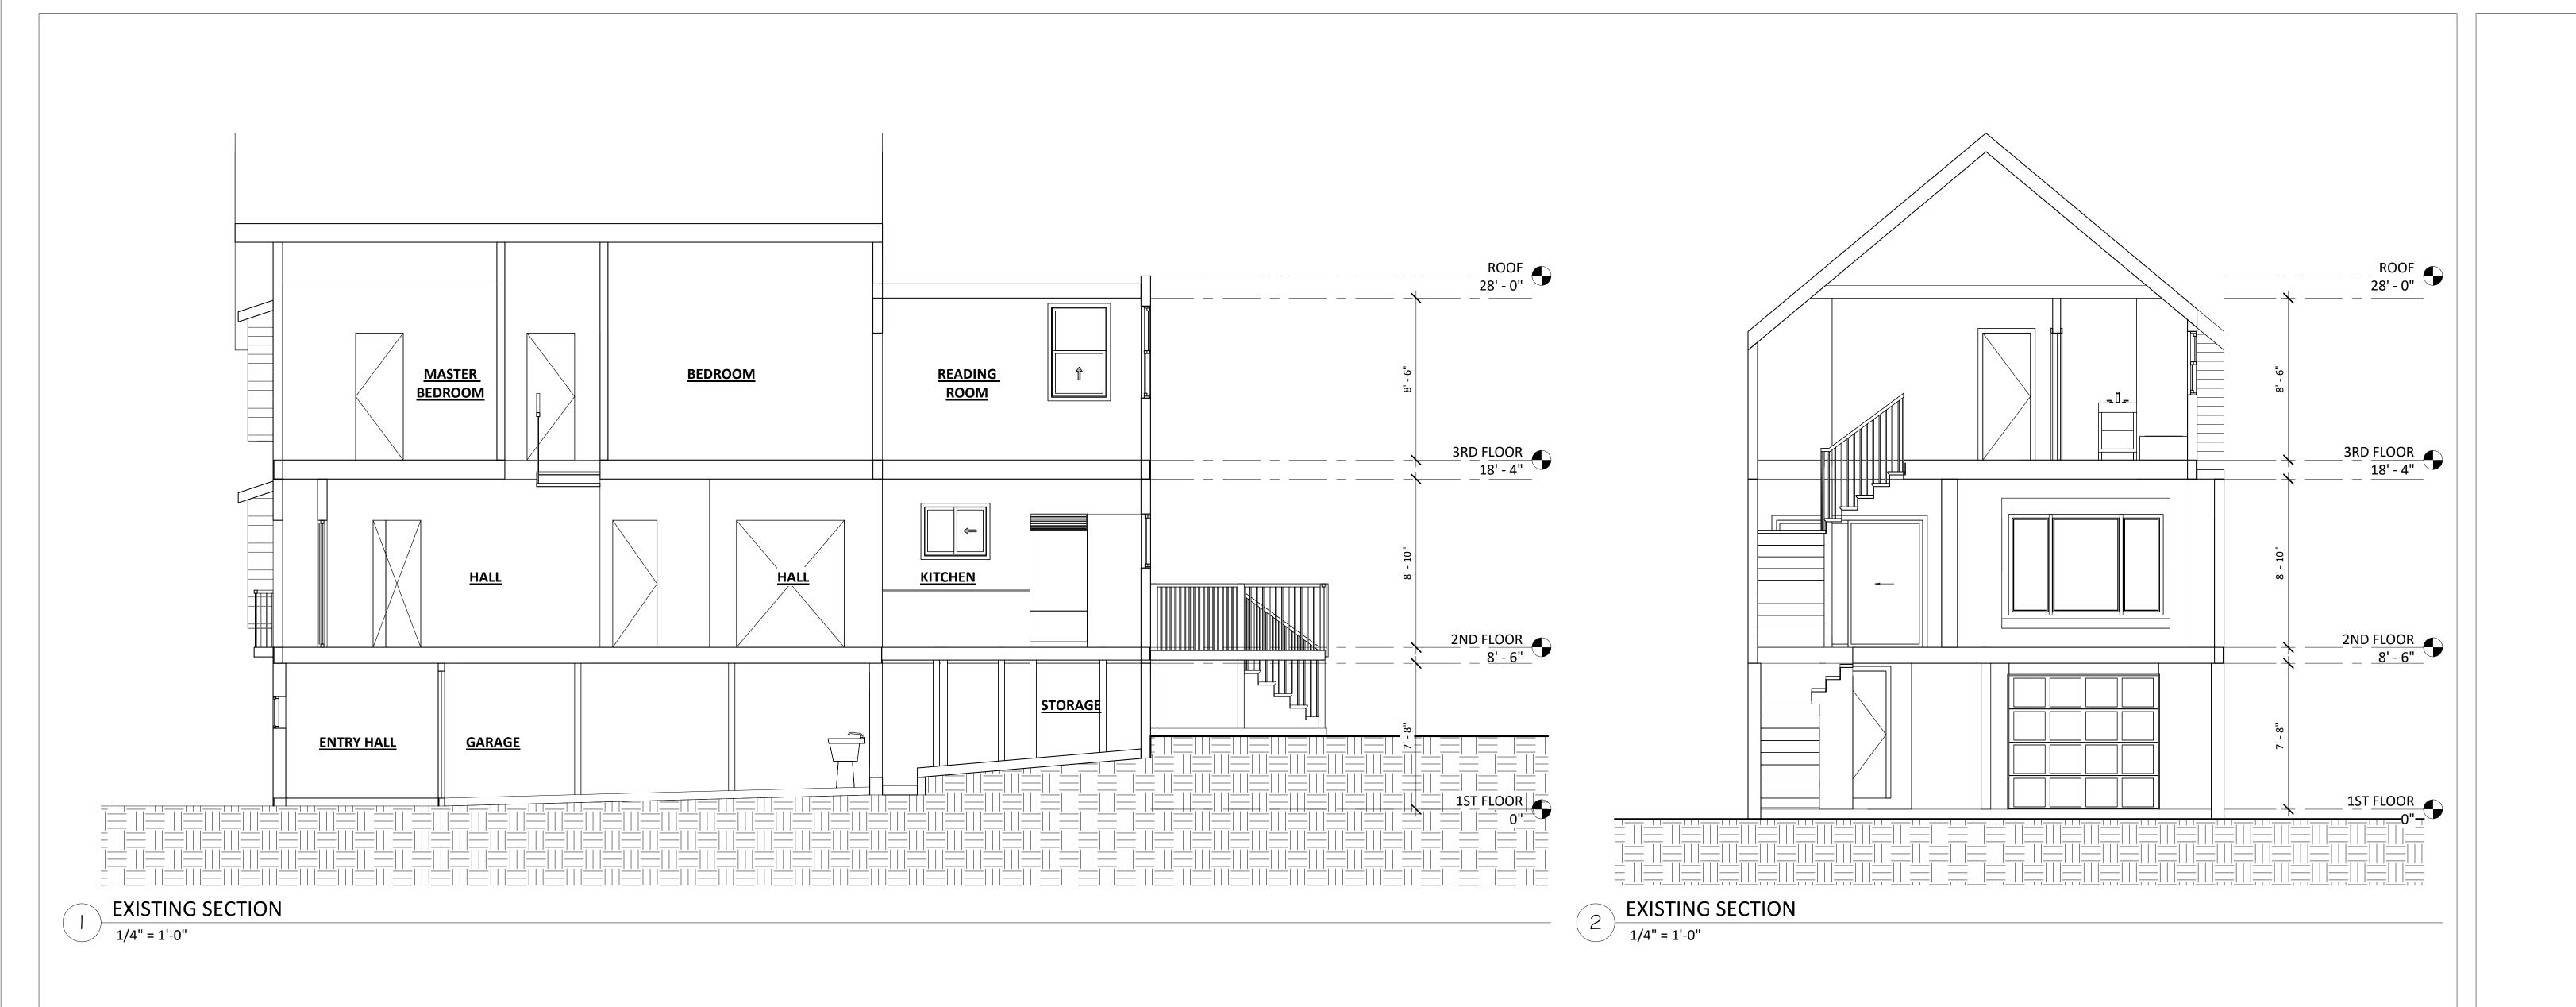

## SECTIONS

| DATE:   |              |
|---------|--------------|
|         | 02/05/24     |
| SCALE:  |              |
|         | 1/4" = 1'-0" |
| DRAWN:  |              |
|         | Author       |
| JOB No: |              |
|         | 2401         |